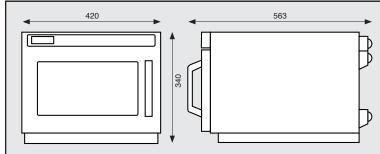

## **Specifications**

**Power Output:** ......1800watts (IEC705)

Capacity: ......18 Litres

Internal Dimensions: .....330w x 310d x 175h

**External Dimensions:** .... 420w x 563d (includes handle) x 340h **Power Supply Required:** 15amp single phase (230-240V/50Hz)