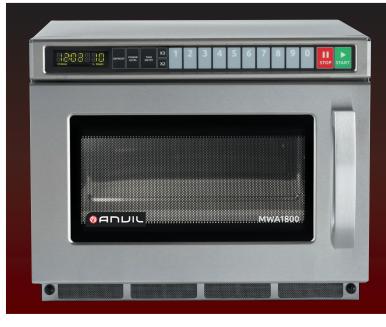

## MWA1800 – Heavy Duty Commercial Microwave Oven

Big on performance, the Anvil MWA1800 provides caterers with a robust Heavy Duty and High Power microwaving solution to fill almost all requirements. High Power 1800watt output ensures heating of dishes in seconds while variable power output ensures the most delicate of dishes are heated to perfection. The MWA1800 features dual magnetron technology providing greater reliability and longer magnetron life. All backed by Anvils Nationwide 2 Year Parts & Labour Warranty.

## **Features**

- · High Power 1800watt output
- Stackable (2 ovens)
- Dual Magnetron Technology, top & bottom feed for faster and more even heating
- Removeable Air Filter
- · Self Diagnostic programming
- Twin Motorised Stirrer Fans for even heating
- Efficient LED interior lighting
- Easy Clean Removeable Wave Guide Cover