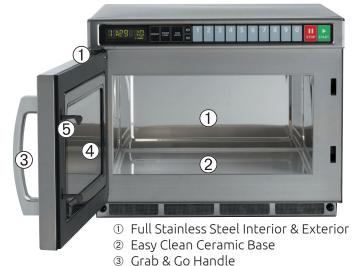

## **Features**

- · High Power 1800watt output
- Stackable (2 ovens)
- Dual Magnetron Technology, top & bottom feed for faster and more even heating
- Removeable Air Filter
- · Self Diagnostic programming
- Twin Motorised Stirrer Fans for even heating
- Efficient LED interior lighting
- Easy Clean Removeable Wave Guide Cover

**Defrost Programming** 

Double & Triple Quantity Programming

Glass lined Inner Door ScreenDual Interlock Door Safety Switching