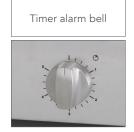

Glass element toaster showing elements operating

- FEATURES FOR GLASS ELEMENTS
- Glass elements heat up quickly and provide instant toasting power
- Wire guard protects glass elements from accidental impact from wire rack movement

- Glass elements are wired in parallel so that the machine continues to operate if one glass element stops functioning
- Top and bottom or top only heat selection