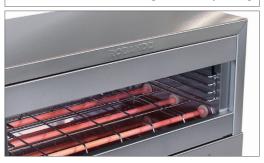

Glass element toaster showing elements operating

- FEATURES FOR GLASS ELEMENTS
- Glass elements heat up quickly and provide instant toasting power
- Wire guard protects glass elements from accidental impact from wire rack movement

- Glass elements are wired in parallel so that the machine continues to operate if one glass element stops functioning
- Top and bottom or top only heat selection