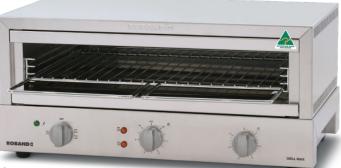

## CONTROLS & FEATURES FOR ALL GMX TOASTERS

- Stylish brushed stainless steel body
- Energy regulator control
- 5 minute timer with bell
- Easy-clean removable crumb tray & reflector
- Top and bottom or top only heat selection
- Multiple rack positions

Glass element toaster showing elements operating

- FEATURES FOR GLASS ELEMENTS
- Glass elements heat up quickly and provide instant toasting power
- Wire guard protects glass elements from accidental impact from wire rack movement

- Glass elements are wired in parallel so that the machine continues to operate if one glass element stops functioning
- Top and bottom or top only heat selection