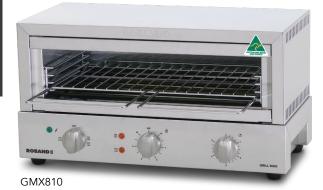

GMX1515

| MODEL   | SLICES<br>No. | POWER<br>Watts | CURRENT<br>Amps | TIMER<br>Mins | DIMENSIONS<br>w x d* x h (mm) | RACK DIMENSIONS<br>w x d (mm) | TOASTING HEIGHT<br>Max (mm) |
|---------|---------------|----------------|-----------------|---------------|-------------------------------|-------------------------------|-----------------------------|
| GMX610  | 6             | 1960           | 8.5             | 5             | 485 x 315* x 315              | 355 x 240                     | 79                          |
| GMX810  | 8             | 2300           | 10.0            | 5             | 585 x 315* x 315              | 455 x 240                     | 79                          |
| GMX815  | 8             | 3360           | 14.6            | 5             | 585 x 315* x 315              | 455 x 240                     | 79                          |
| GMX1515 | 15            | 3360           | 14.6            | 10            | 690 x 405* x 315              | 560 x 335                     | 77                          |

## CONTROLS & FEATURES FOR ALL GMX TOASTERS

- Stylish brushed stainless steel body
- Energy regulator control
- 5 minute timer with bell
- Easy-clean removable crumb tray & reflector
- Top and bottom or top only heat selection
- Multiple rack positions