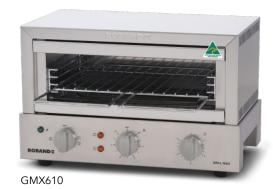

GMX1515

| MODEL   | SLICES<br>No. | POWER<br>Watts | CURRENT<br>Amps | TIMER<br>Mins | DIMENSIONS<br>w x d* x h (mm) | RACK DIMENSIONS<br>w x d (mm) | TOASTING HEIGHT<br>Max (mm) |
|---------|---------------|----------------|-----------------|---------------|-------------------------------|-------------------------------|-----------------------------|
| GMX610  | 6             | 1960           | 8.5             | 5             | 485 x 315* x 315              | 355 x 240                     | 79                          |
| GMX810  | 8             | 2300           | 10.0            | 5             | 585 x 315* x 315              | 455 x 240                     | 79                          |
| GMX815  | 8             | 3360           | 14.6            | 5             | 585 x 315* x 315              | 455 x 240                     | 79                          |
| GMX1515 | 15            | 3360           | 14.6            | 10            | 690 x 405* x 315              | 560 x 335                     | 77                          |

## CONTROLS & FEATURES FOR ALL GMX TOASTERS

- Stylish brushed stainless steel body
- Energy regulator control
- 5 minute timer with bell
- Easy-clean removable crumb tray & reflector
- Top and bottom or top only heat selection
- Multiple rack positions