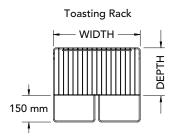

GMX1515

| MODEL   | SLICES<br>No. | POWER<br>Watts | CURRENT<br>Amps | TIMER<br>Mins | DIMENSIONS<br>w x d* x h (mm) | RACK DIMENSIONS<br>w x d (mm) | TOASTING HEIGHT<br>Max (mm) |
|---------|---------------|----------------|-----------------|---------------|-------------------------------|-------------------------------|-----------------------------|
| GMX610  | 6             | 1960           | 8.5             | 5             | 485 x 315* x 315              | 355 x 240                     | 79                          |
| GMX810  | 8             | 2300           | 10.0            | 5             | 585 x 315* x 315              | 455 x 240                     | 79                          |
| GMX815  | 8             | 3360           | 14.6            | 5             | 585 x 315* x 315              | 455 x 240                     | 79                          |
| GMX1515 | 15            | 3360           | 14.6            | 10            | 690 x 405* x 315              | 560 x 335                     | 77                          |

## SPECIFICATIONS FOR GLASS ELEMENT MODEL

| MODEL   | SLICES | POWER | CURRENT | TIMER | DIMENSIONS       | RACK DIMENSIONS | TOASTING HEIGHT |
|---------|--------|-------|---------|-------|------------------|-----------------|-----------------|
|         | No.    | Watts | Amps    | Mins  | w x d* x h (mm)  | w x d (mm)      | Max (mm)        |
| GMX810G | 8      | 2300  | 10.0    | 5     | 585 x 315* x 355 | 455 x 240       | 72              |