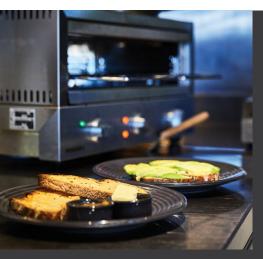

# Grill Max Toasters

The Roband Grill Max toaster series is a statement of minimalist design with great functionality. It's timeless look belies a machine that is simple to use, functional, reliable and economical.

Used for a variety of food preparation, from grilled food to open

melts and toasted sandwiches these machines are well designed to maximise speed whilst operating efficiently.

For energy efficient operation, set the energy regulator to a low setting to keep elements warm. When the timer dial is turned on, full power is delivered to elements for toasting during the timed period, overriding the low setting and with a *quick heat up time*. The Grill Max toaster then reverts back to the low temperature to *keep food warm until ready to be removed and served*.

# **GRILLING/TOASTING**